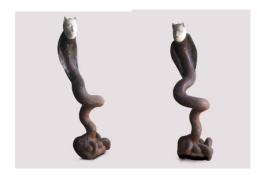

Hanging Device? Electric? Projector?

Jenny Hager "Winged Leaf"

Ken Payne "Snake with Cat's Mask"

Laura Phelps Rogers "Red Mittens" and "Tam and Mittens"