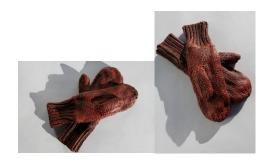

Hanging Device? Electric? Projector?

Jenny Hager "Winged Leaf"

Ken Payne "Snake with Cat's Mask"

Laura Phelps Rogers "Red Mittens" and "Tam and Mittens"