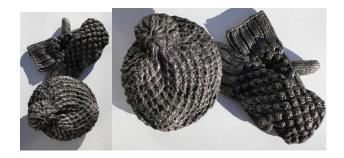

Hanging Device? Electric? Projector?

Jenny Hager "Winged Leaf"

Ken Payne "Snake with Cat's Mask"

Laura Phelps Rogers "Red Mittens" and "Tam and Mittens"